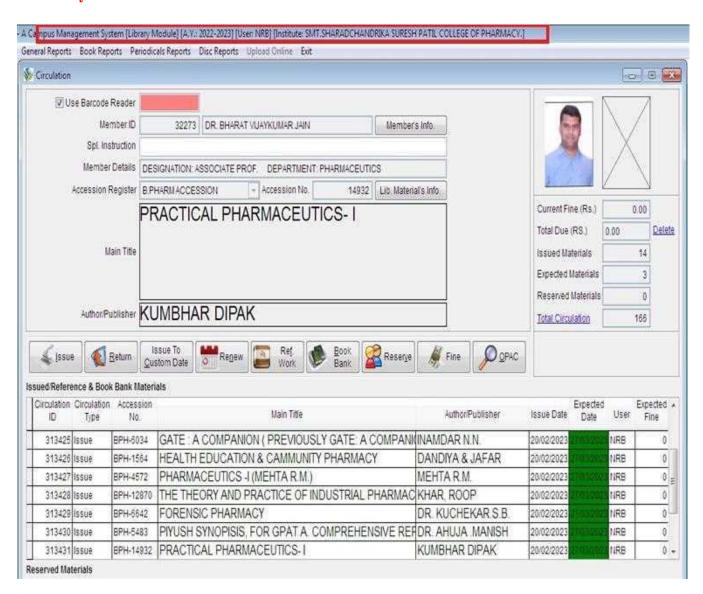

### 5. Library

Screen Shot of Staff Login showing use of software in library for books issue

Mahatma Gandhi Shikshan Mandal's