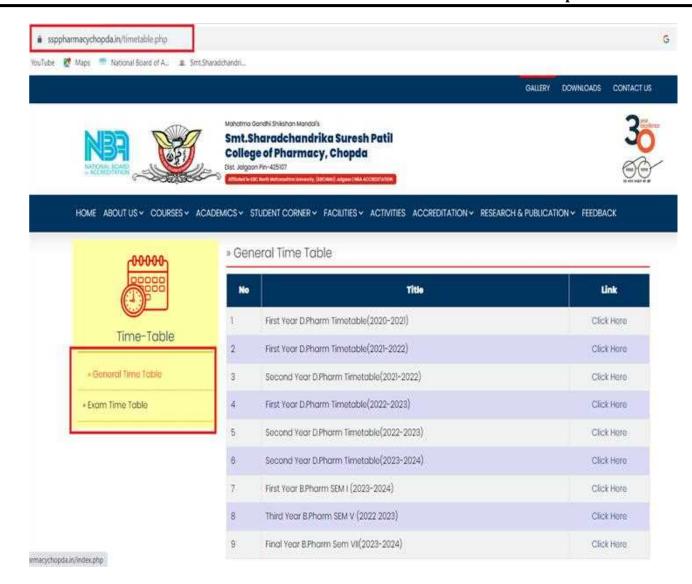

### 4. Examination System

**Examination Support Portal by KBCNMU Jalgaon** 

Mahatma Gandhi Shikshan Mandal's

## Smt. Sharadchandrika Suresh Patil College of Pharmacy

Chopda-425107. Dist. Jalgaon, (M.S.), India.

Phone / Fax No - +91-2586-222366/223150. E-mail-bpharmchopda@yahoo.com

(Affiliated to Kavayitri Bahinabai Chaudhari North Maharashtra University, Approved by Govt. of Maharashtra and Pharmacy Council of India, New Delhi.)

Dr. Suresh G. Patil

Adv. Sandeep S. Patil

Dr. G. P. Vadnere

**Founder President** 

**President** 

**Principal** 