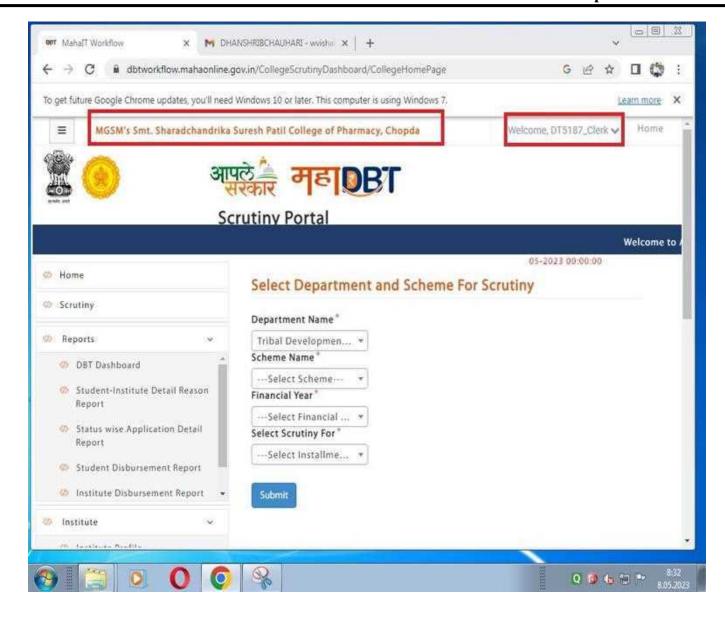

Dr. Suresh G. Patil

Adv. Sandeep S. Patil

Dr. G. P. Vadnere

**Founder President** 

**President** 

**Principal** 

Screenshot for MAHA DBT Portal for Students Scholarship Management

Mahatma Gandhi Shikshan Mandal's

Dr. Suresh G. Patil

Adv. Sandeep S. Patil

Dr. G. P. Vadnere

**Founder President** 

**President** 

**Principal** 

- 1. DTE and CET cell Maharashtra provides the portal for admission to first year B pharmacy and M Pharmacy.
  - 2. Through VRIDDHI student profile generated and all the activity carried out though this software.
  - 3. e-suvidha KBCNMU created the students profile for admission and examination.
  - 4. National Digital Library of India useful for students to search the topics for research and syllabus.
  - VRIDDHI software used in library for issuing and returning books. Barcode system used in library.
     Barcode and Gun helps to save the time of students.