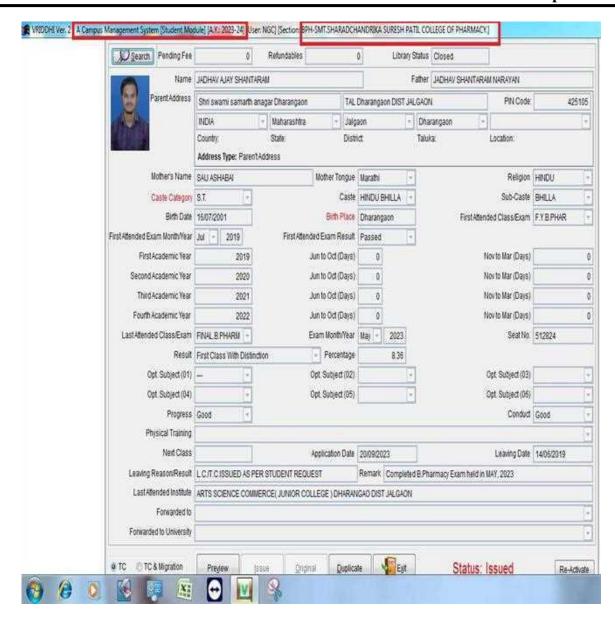

#### 1. Administration

**VRIDDHI Software ERP Solutions** 

Mahatma Gandhi Shikshan Mandal's

Dr. Suresh G. Patil

Adv. Sandeep S. Patil

Dr. G. P. Vadnere

**Founder President** 

**President** 

**Principal** 

**VRIDDHI Software student module** 

Mahatma Gandhi Shikshan Mandal's