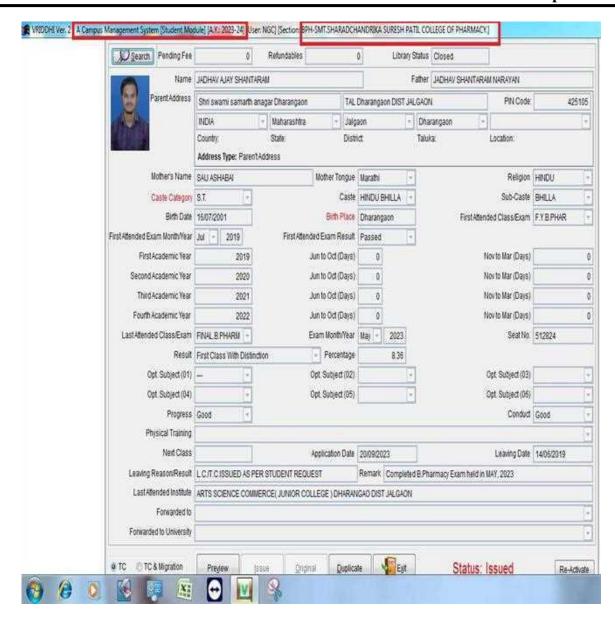

Dr. Suresh G. Patil

Adv. Sandeep S. Patil

Dr. G. P. Vadnere

**Founder President** 

**President** 

**Principal** 

**VRIDDHI Software student module** 

Mahatma Gandhi Shikshan Mandal's