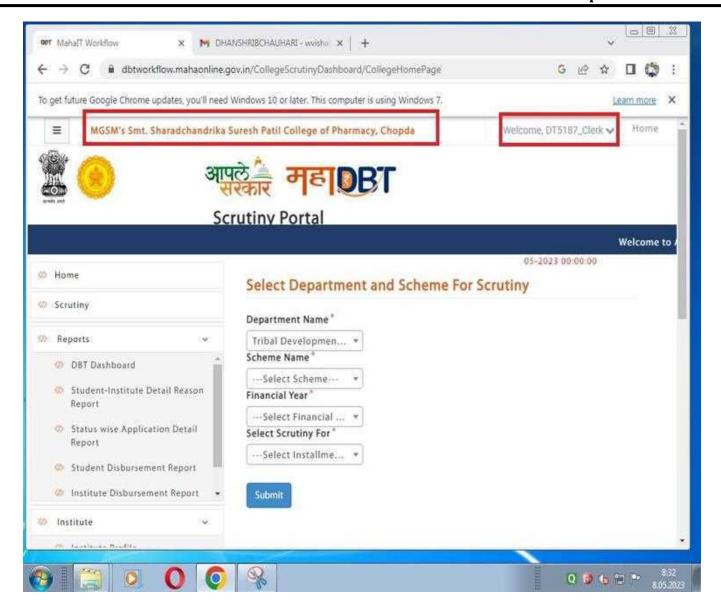

**Founder President** 

**President** 

**Principal** 

**DTE Portal for Admission (Institute Log in 5187)** 

College Name is not displayed but Institute code can be seen in upper right side

Mahatma Gandhi Shikshan Mandal's