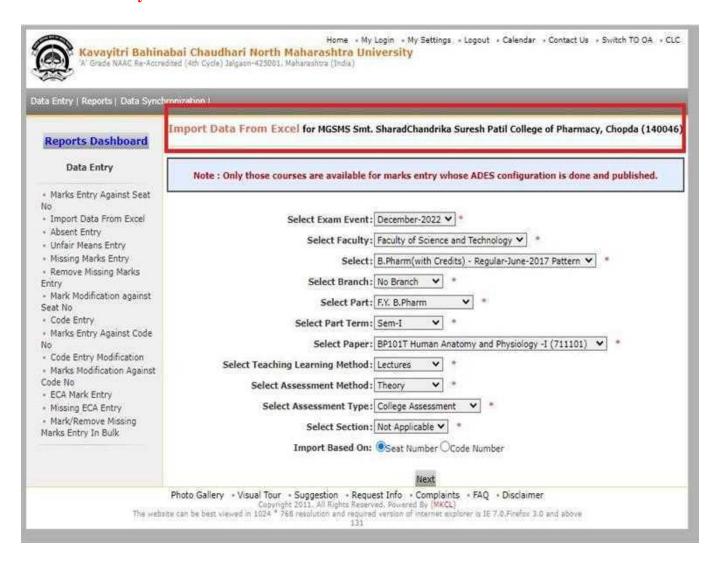

## **DVV Query**

- 1. HEI should kindly note that ERP Document and Screen shots of user interfaces of each module reflecting the name of the HEI only should be considered, so please check and select the HEI input accordingly.
- 2. HEI is requested please provide annual e- governance report approved by governing council.
- 3. Please provide documents bills for the expenditure on implementation of e- governance in the areas of operation. 4. Please provide policy document on e- governance.
- 5. The screenshot provided by HEI is not clearly visible, so please provide clearly scanned copy of all the selected options.
- 6. Please provide institutional expenditure statements for the heads of e- governance implementation reflected in the audited statement.

### **DVV** Response

- 1. As per DVV query the name of college in each ERP Document and Screen shots of user interfaces of each module is highlighted.
- 2. As per DVV query annual e- governance report approved by governing council is given as below.
- 3. As per DVV query documents bills for the expenditure on implementation of e- governance in the areas of operation. VRIDDHI software is used in all areas administration, admission, account and finance.
- 4. As per DVV query policy documents for E-governance is as given below.
- 5. As per DVV query some screenshots were not clearly visible. Therefore screenshots are newly taken and name of college is highlighted. All the screenshot are as given below.
- 6. Institutional expenditure statements for the heads of e- governance implementation reflected in the audited statement are highlighted.

- 2. ADES system developed by e-suvidha portal used for internal and external mark submission.
- 3. It is also used for generation of Junior Supervisor Report, Block and practical batch distribution.
- 4. Online paper assessment is carried out. KBCNMU has separately provided software for online paper assessment.

All members of exam department are trained to for handling ADES system and enter internal and external marks.

Onscreen Digital Evaluation Center is established at college and all faculties are trained for online assessment of answer sheet on university portal.