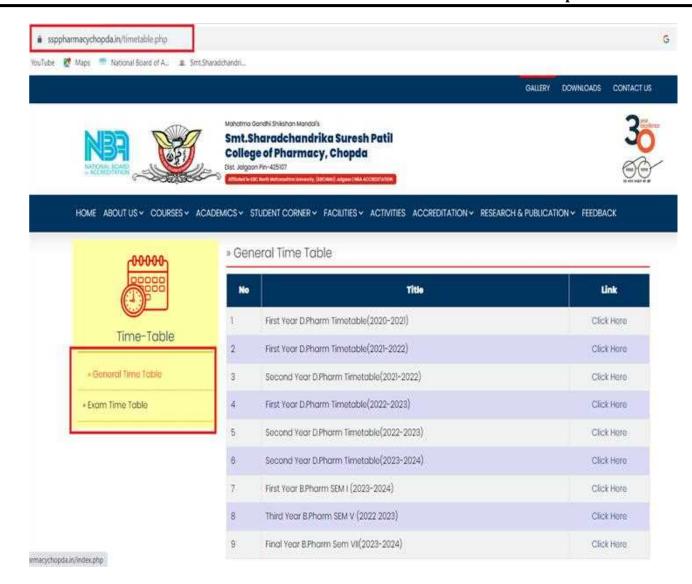

### 4. Examination System

**Examination Support Portal by KBCNMU Jalgaon** 

Mahatma Gandhi Shikshan Mandal's