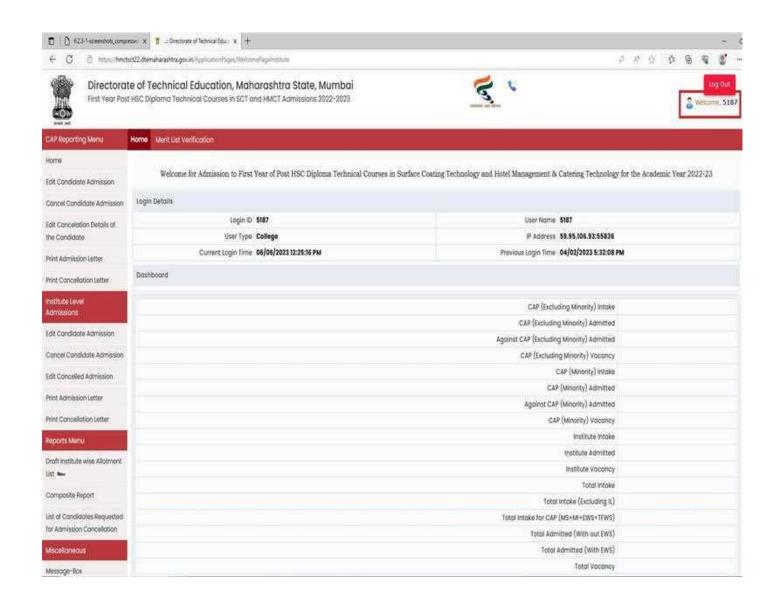

### 3. Students Admission and Support

VRIDDHI Software used for student's admission

Mahatma Gandhi Shikshan Mandal's

Chopda-425107. Dist. Jalgaon, (M.S.), India.

Phone / Fax No - +91-2586-222366/223150. E-mail-bpharmchopda@yahoo.com

**Founder President** 

**President** 

**Principal** 

**DTE Portal for Admission (Institute Log in 5187)** 

College Name is not displayed but Institute code can be seen in upper right side

Mahatma Gandhi Shikshan Mandal's