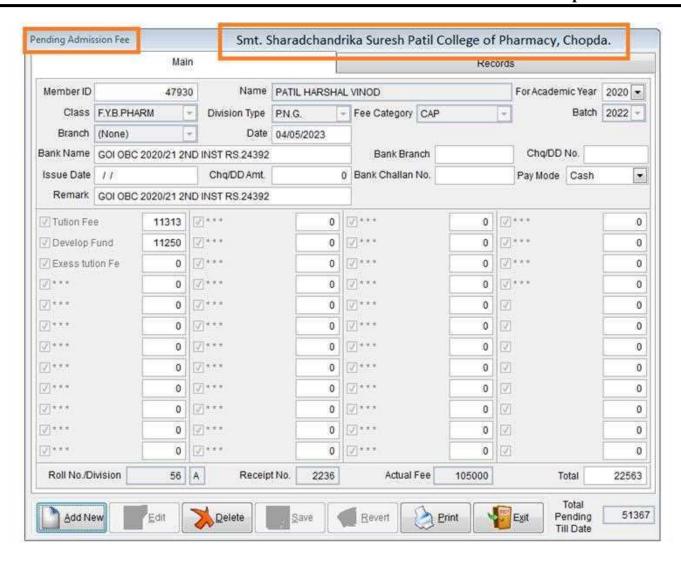

Dr. Suresh G. Patil

Adv. Sandeep S. Patil

Dr. G. P. Vadnere

**Founder President** 

**President** 

**Principal** 

Screenshot showing use of software for management of students fees

Mahatma Gandhi Shikshan Mandal's

Chopda-425107. Dist. Jalgaon, (M.S.), India.

Phone / Fax No - +91-2586-222366/223150. E-mail-bpharmchopda@yahoo.com

(Affiliated to Kavayitri Bahinabai Chaudhari North Maharashtra University, Approved by Govt. of Maharashtra and Pharmacy Council of India, New Delhi.)

Dr. Suresh G. Patil

Adv. Sandeep S. Patil

Dr. G. P. Vadnere

**Founder President** 

**President** 

**Principal** 

**Use of Tally Software** 

Mahatma Gandhi Shikshan Mandal's