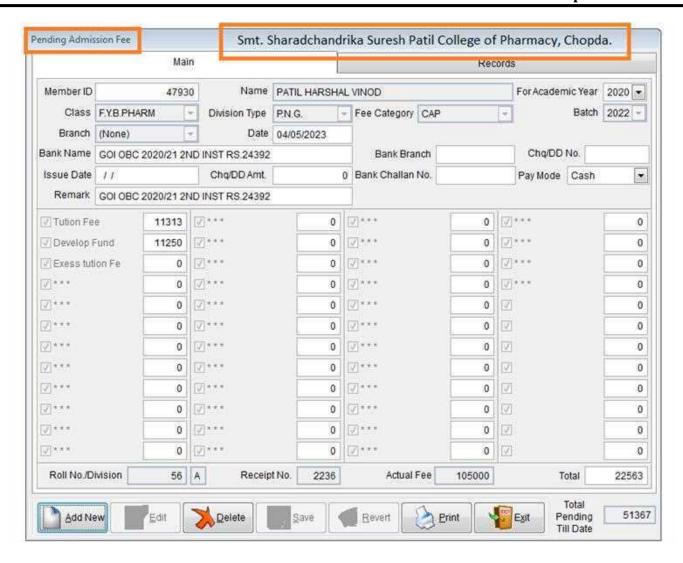

Dr. Suresh G. Patil

Adv. Sandeep S. Patil

Dr. G. P. Vadnere

**Founder President** 

**President** 

**Principal** 

Screenshot showing use of software for management of students fees

Mahatma Gandhi Shikshan Mandal's