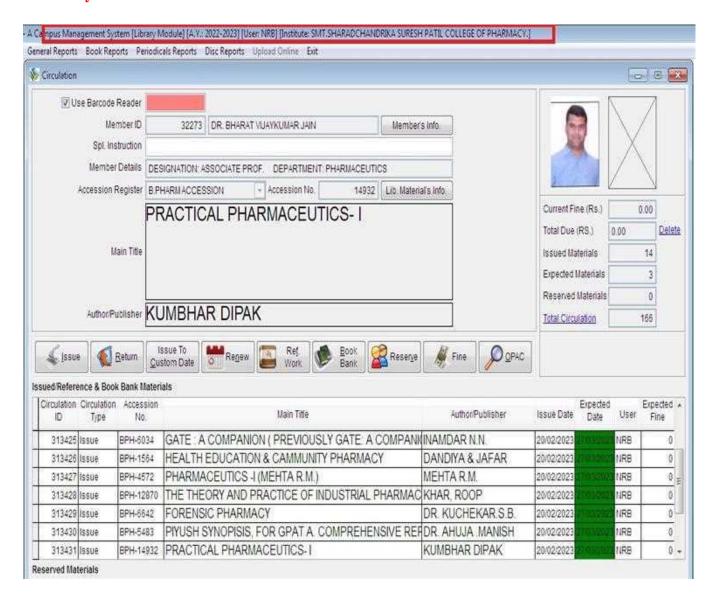

### 5. Library

Screen Shot of Staff Login showing use of software in library for books issue

Mahatma Gandhi Shikshan Mandal's