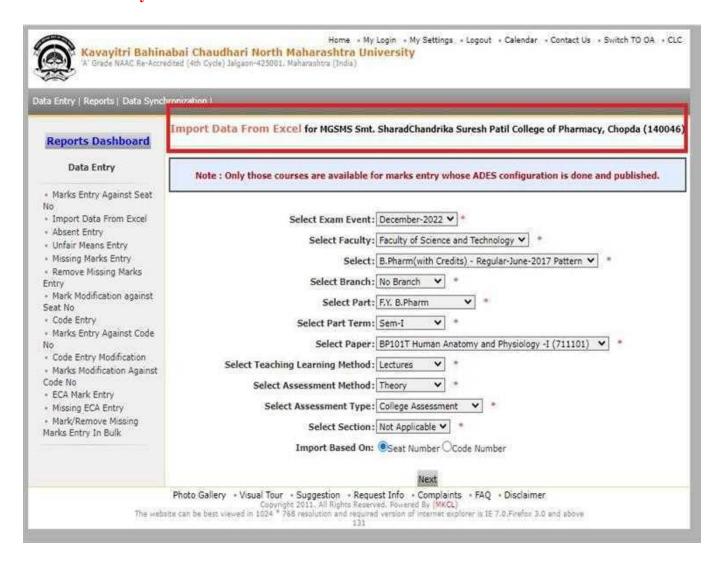

### 4. Examination System

**Examination Support Portal by KBCNMU Jalgaon** 

Mahatma Gandhi Shikshan Mandal's