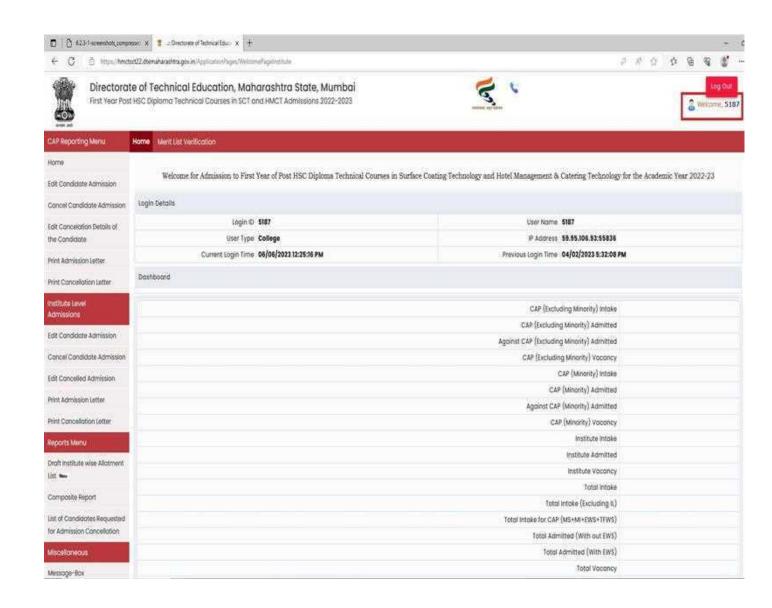

**Founder President** 

**President** 

**Principal** 

**DTE Portal for Admission (Institute Log in 5187)** 

College Name is not displayed but Institute code can be seen in upper right side

Mahatma Gandhi Shikshan Mandal's